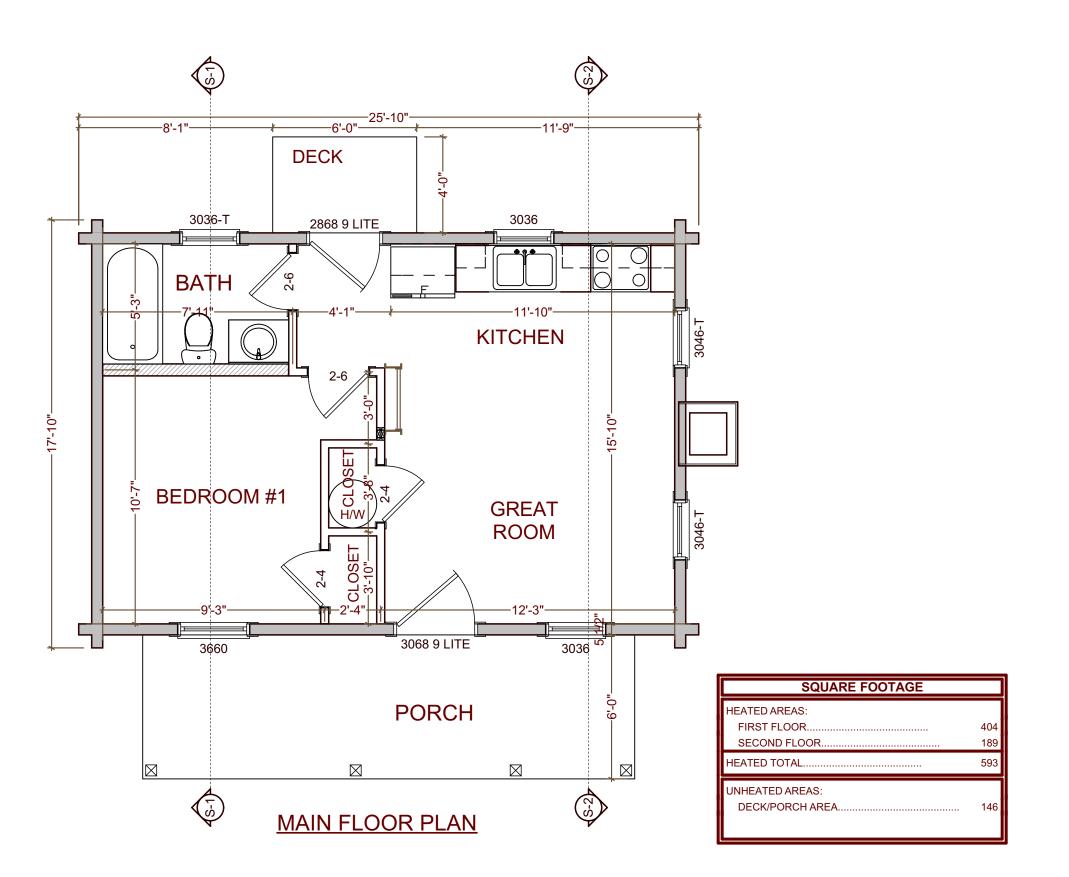

natural element homes **RESIDENCE FOR** SITE ADDRESS \_\_\_\_\_ SITE COUNTY PHONE \_\_\_\_\_ EMAIL \_\_\_\_\_

| WIND<br>SPEED | SEISMIC<br>DESIGN<br>CATEGORY                                   | FROST<br>LINE<br>DEPTH                                                             | FLOOD<br>HAZARD                                                                 | ENGINEERING<br>REQUIRED                                                                                                                | REVIEW<br>BOARD<br>REQ'D                                     |                                                                                                                                                                                                                                        | el eleme                                                                                                                                                                                                                                                                                                                       | ent homes                                                                                                                                                                                                                                                                           |
|---------------|-----------------------------------------------------------------|------------------------------------------------------------------------------------|---------------------------------------------------------------------------------|----------------------------------------------------------------------------------------------------------------------------------------|--------------------------------------------------------------|----------------------------------------------------------------------------------------------------------------------------------------------------------------------------------------------------------------------------------------|--------------------------------------------------------------------------------------------------------------------------------------------------------------------------------------------------------------------------------------------------------------------------------------------------------------------------------|-------------------------------------------------------------------------------------------------------------------------------------------------------------------------------------------------------------------------------------------------------------------------------------|
|               | ARCHITECT<br>ADDRESS<br>PHONE<br>EMAIL                          | N/A                                                                                |                                                                                 |                                                                                                                                        |                                                              | and Na<br>are k<br>Natural<br>253:<br>Athe<br>1-8                                                                                                                                                                                      | atural E<br>prought to                                                                                                                                                                                                                                                                                                         | nt Homes<br>Ir Pike<br>37303                                                                                                                                                                                                                                                        |
|               | equip<br>faste<br>inclu<br>purcl<br>LLC.<br>C<br>clien<br>purcl | oment, m<br>eners, etc<br>ded wi<br>hased fro<br>Dnly item<br>ts Natu<br>hase agro | c. in clie<br>ith the<br>om Natur<br>ns specifi<br>ral Elem<br>eement w         | ns of f<br>electrical, plu<br>nts design a<br>clients p<br>al Element<br>ically noted<br>ent Homes<br>ill be include<br>ed to the clie | are not<br>backage<br>Homes,<br>in the<br>, LLC.<br>d in the | Preliminary:           Rev. #:           1           2           3           4           5           Salesperson           Home Style           Drawn By:           Scale:           Date :                                            | Date:<br>Date:<br>n: Lambo<br>: 13c 8x6<br>dw<br>1/4" = 1'-0                                                                                                                                                                                                                                                                   | Revised By:                                                                                                                                                                                                                                                                         |
|               |                                                                 | HEAT                                                                               | SE ARE<br>ED AREA<br>MAIN FLO<br>SECOND<br>R AREA<br>DECKS/F                    | A<br>OOR<br>9 FLOOR<br>FOTAL                                                                                                           | 404<br>189<br>593<br>146                                     | CONFORMS TO<br>CODES THAT A<br>inconsister<br>specifications a<br>conformance to<br>drawings and<br>Homes, LLC a<br>constructed fro<br>locations only<br>stamp applied<br>should inco<br>Natural<br>These blueprint<br>of one (1) NATU | D NATIONAL, S<br>APPLY TO THIS<br>ncies exist betwe<br>and applicable c<br>o codes shall hav<br>specifications. I<br>assumes no liab<br>om this plan. The<br>and should hav<br>l if required. Eng<br>orporate actual s<br><b>Element H</b><br>ints are copyrigh<br>vnership is retair<br><b>Element H</b><br>ts are to be used | ode requirements,<br>ve precedence over<br>Natural Element<br>ility for any home<br>ese plans indicate<br>e an architectural<br>gineering aspects<br>site conditions.<br>Homes, LLC<br>nted. The copyright<br>ned by:<br>Homes, LLC<br>d for the construction<br>' HOME and may not |
|               |                                                                 | A-1 C<br>A-2 F<br>A-3 E<br>A-4 F<br>A-5 F                                          | COVER<br>COVER<br>LOOR PL<br>OUNDAT<br>LEVATIO<br>LOOR FF<br>ROOF FR<br>STANDAR |                                                                                                                                        | Model                                                        |                                                                                                                                                                                                                                        |                                                                                                                                                                                                                                                                                                                                |                                                                                                                                                                                                                                                                                     |