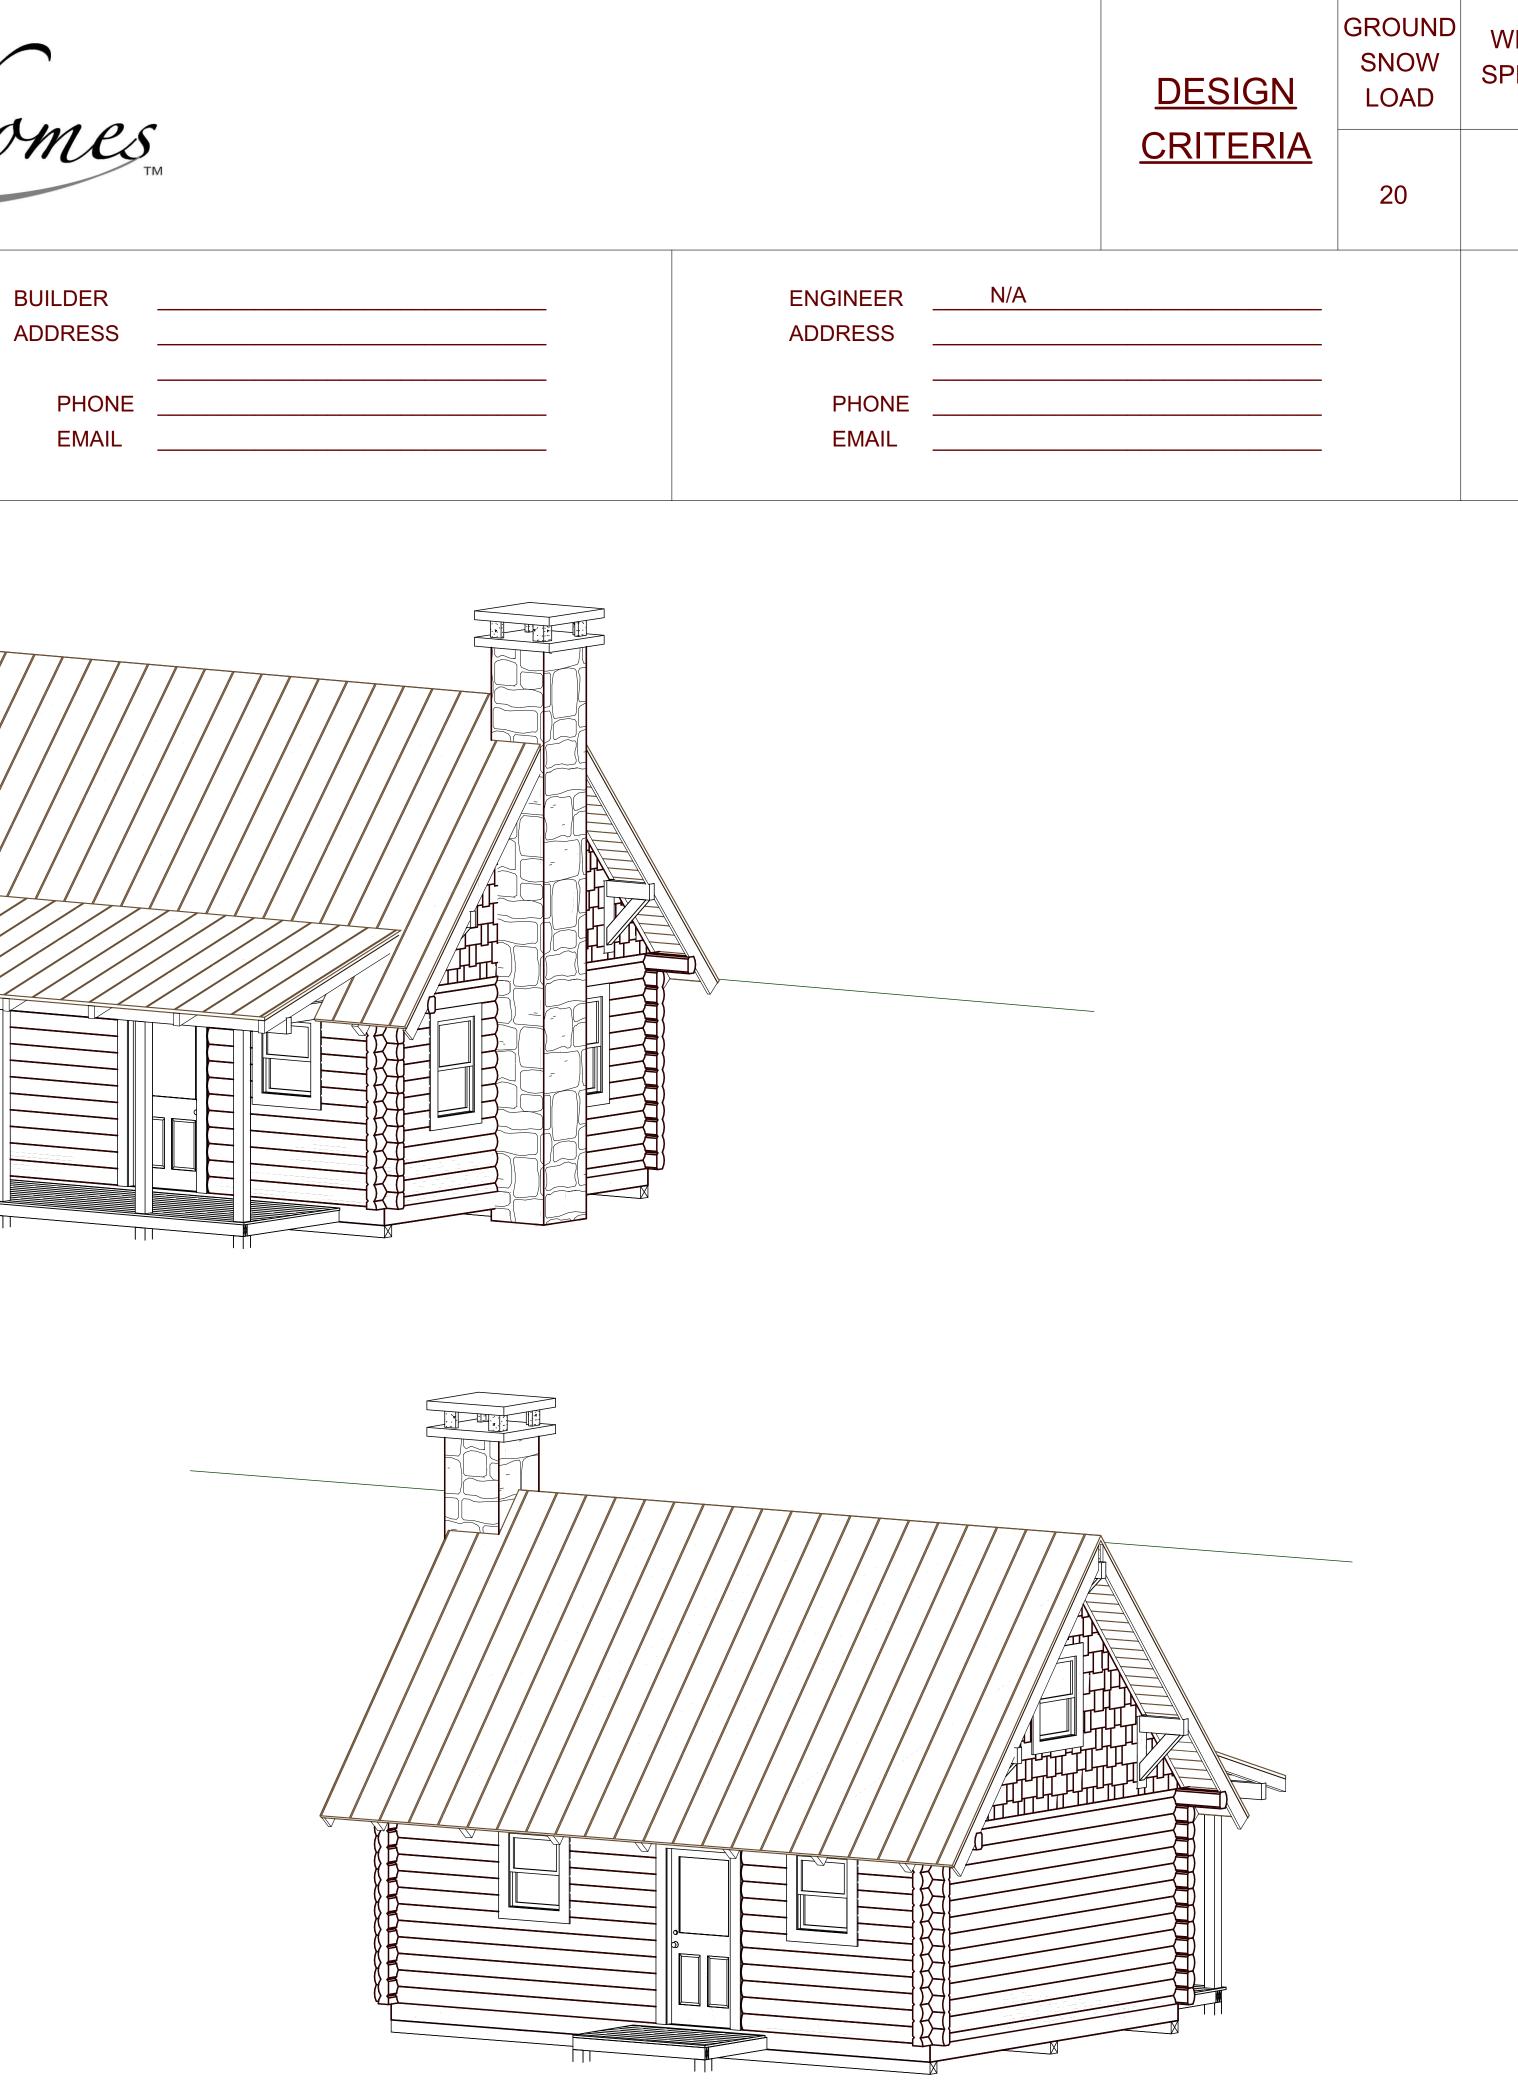

Natural Element Homes, LLC These blueprints are to be used for the construction of one (1) NATURAL ELEMENT HOME and may not be copied or shared. All rights reserved.

Weekender Model

FRONT ELEVATION

| natural element homes.                                                                                                                                                              |                  |             |  |  |  |  |  |  |
|-------------------------------------------------------------------------------------------------------------------------------------------------------------------------------------|------------------|-------------|--|--|--|--|--|--|
|                                                                                                                                                                                     | Hybrid<br>Bystem | N           |  |  |  |  |  |  |
| Natural Element Home <sup>®</sup><br>and Natural Elements <sup>®</sup><br>are brought to you by<br>Natural Element Homes<br>2531 Decatur Pike<br>Athens, TN 37303<br>1-800-970-2224 |                  |             |  |  |  |  |  |  |
|                                                                                                                                                                                     | Date:            | Drawn By:   |  |  |  |  |  |  |
| reliminary:                                                                                                                                                                         |                  |             |  |  |  |  |  |  |
| Rev. #:                                                                                                                                                                             | Date:            | Revised By: |  |  |  |  |  |  |
| 1                                                                                                                                                                                   |                  |             |  |  |  |  |  |  |
| 23                                                                                                                                                                                  |                  |             |  |  |  |  |  |  |
| 4                                                                                                                                                                                   |                  |             |  |  |  |  |  |  |
| 5                                                                                                                                                                                   |                  |             |  |  |  |  |  |  |
| Salesp                                                                                                                                                                              | erson: Lamb      | ert         |  |  |  |  |  |  |
|                                                                                                                                                                                     | Style:13c 8x     |             |  |  |  |  |  |  |
| Drawn By: dw                                                                                                                                                                        |                  |             |  |  |  |  |  |  |
| Scale:1/4" = 1'-0"                                                                                                                                                                  |                  |             |  |  |  |  |  |  |
| Date :12/5/16                                                                                                                                                                       |                  |             |  |  |  |  |  |  |
|                                                                                                                                                                                     |                  |             |  |  |  |  |  |  |
|                                                                                                                                                                                     |                  |             |  |  |  |  |  |  |

## Elevations

ALL CONTRACTORS MUST ASSURE ALL WORK CONFORMS TO NATIONAL, STATE, AND LOCAL CODES THAT APPLY TO THIS PROJECT. When inconsistencies exist between drawings. specifications and applicable code requirements, conformance to codes shall have precedence over drawings and specifications. Natural Element Homes LLC assumes no liability for any home

Homes, LLC assumes no liability for any home constructed from this plan. These plans indicate locations only and should have an architectural stamp applied if required. Engineering aspects should incorporate actual site conditions.

Natural Element Homes, LLC These blueprints are copyrighted. The copyright ownership is retained by:

 Natural Element Homes, LLC

 These blueprints are to be used for the construction

 of one (1) NATURAL ELEMENT HOME and may not

 be copied or shared. All rights reserved.

Weekender Model