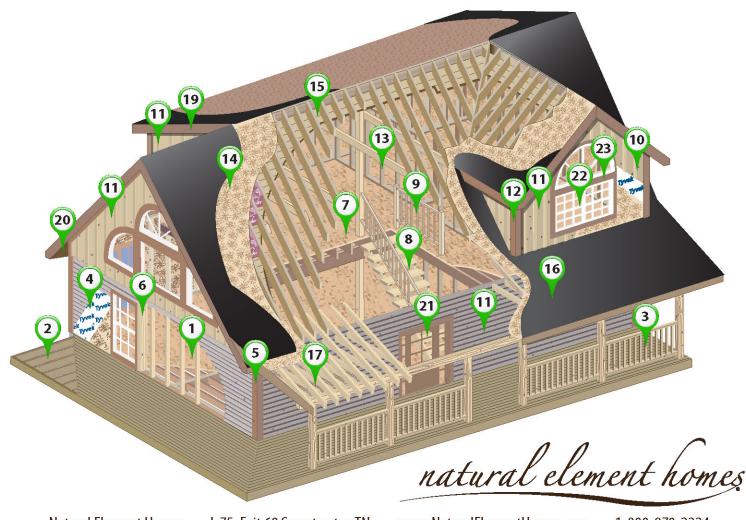

## Standard Hybrid Package:

- 1 Subfloor System: 2x10 + Advantech
- 2 Porch / Deck Floor System: 2x8 w/ Treated Decking
- 3 Exterior Railing System: 2x4 + 2x2 Treated
- 4 Main Level Exterior Walls: 2x4 + OSB + House Wrap
- 5 Main Level Exterior Wall Corners: 2x6 Pine Boards
- 6 Window & Door Openings: Site-built with headers
- 7 Second Floor System: 2x10 + Advantech + T&G
- 8 Interior Stair System: 2x12 Framed
- 9 Interior Railing System: 2x4 + 2x2 Pine
- 10 Upper Level Exterior Walls: 2x4 + OSB + House Wrap
- 11 Exterior Siding: Pine B&B or Bevel Lap
- 12 Upper Level Exterior Corners: 2x6 Pine Boards
- 13 Interior Wall Framing: 2x4 and 2x6
- 14 House Roof System: 2x10 + 7/16 OSB + 15# Felt

- 15 Interior Ceilings: 1x Pine T&G
- 16 Porch Roof System: 6x6 Posts, 4x8 Beam, Flat
- 17 Porch Roof Ceilings: Rough Sawn Plywood
- 18 Garage Roof System: Flat Common Trusses
- 19 Exterior Finish Fascia: 1x12 Pine Single
- 20 Exterior Finish Soffit: Rough Sawn Plywood
- 21 Exterior Doors: Fiberglass Woodgrain
- 22 Exterior Windows: Solid Vinyl Windows
- 23 Exterior Door and Window Trim: 1x4 Pine
- 24 Freight: Add \$1 per mile per truck
- 25 Delivery Zone: USA Lower 48 States
- 26 Home Plans: Plans w/ minor revisions
- 27 Model-specific Details: \*\*\*Add per model\*\*\*

## Standard Hybrid Home Package

| #  | Item                                  | Description                                                                                                                                                                                                                                                                                                                                         |
|----|---------------------------------------|-----------------------------------------------------------------------------------------------------------------------------------------------------------------------------------------------------------------------------------------------------------------------------------------------------------------------------------------------------|
| 1  | SUBFLOOR SYSTEM                       | 2x8 Treated Sill Plates, Tripled 2x10 Girder Beam, 2x10 floor joists - 16-in. O.C. with wood blocking, Doubled 2x10 header joists, Advantech(TM) 3/4-in. tongue & groove subfloor decking, subfloor adhesive. No joist hangers are included.                                                                                                        |
| 2  | DECK AND PORCH FLOOR SYSTEM           | Doubled 2x8 treated deck perimeter band, 2x8 treated joists - 16-in. O.C., 5/4-in. x 6-in. radius edge treated floor decking. No support girders (for spans over 12-feet), joist hangers, plates or posts to grade are included. Width of floor may require additional supports or larger joists.                                                   |
| 3  | EXTERIOR RAILING SYSTEM               | Pressure treated 2x4 top & bottom rails with 2x2 for pickets @ 5.5-in. O.C., unassembled.                                                                                                                                                                                                                                                           |
| 4  | MAIN LEVEL EXTERIOR WALLS             | 2x4 Framing - 7/16 OSB Sheathing – House wrap.                                                                                                                                                                                                                                                                                                      |
| 5  | MAIN LEVEL EXTERIOR CORNERS           | 2x6 pine boards for capping exterior wall corners.                                                                                                                                                                                                                                                                                                  |
| 6  | WINDOW & DOOR OPENINGS                | Materials for door and window openings and header stock to be constructed by builder.                                                                                                                                                                                                                                                               |
| 7  | SECOND FLOOR SYSTEM                   | 2x10 Joists 16-in. O.C. with solid wood blocking between joists, Pine 6x12 Heavy-Timber Girder Beam, Pine 6x6 Heavy Timber Support Posts with adjustable screw jacks, 3/4-in. Advantech Tongue & Groove Subflooring, Subfloor adhesive, Doubled 2x10 perimeter band headers. Includes 1x Pine T&G for bottom of second floor (main level ceilings). |
| 8  | INTERIOR STAIRS                       | Material for 2x12 Stringers and Treads to 9-ft. high. Trim-to-fit by builder.                                                                                                                                                                                                                                                                       |
| 9  | INTERIOR RAILING                      | Pine railing for interior, 2x4 horizontal members with 2x4 balusters 5.5-in. on center, trimto-fit on site by others.                                                                                                                                                                                                                               |
| 10 | UPPER LEVEL EXTERIOR WALLS            | 2x4 Framing - 7/16 OSB Sheathing – House wrap.                                                                                                                                                                                                                                                                                                      |
| 11 | EXTERIOR SIDING                       | Your choice: Pine 8-inch bevel lap siding or 1x12 Pine Board-and-Batten Siding.                                                                                                                                                                                                                                                                     |
| 12 | UPPER LEVEL EXTERIOR CORNERS          | 2x6 pine boards for capping exterior wall corners.                                                                                                                                                                                                                                                                                                  |
| 13 | INTERIOR WALL FRAMING                 | 2x4 Interior wall studs - 16-in. O.C., double top plates, single bottom plates. (2x6 framing for plumbing walls).                                                                                                                                                                                                                                   |
| 14 | HOUSE ROOF SYSTEM                     | 2x10 Framing (16-in. o.c.) with exposed 4x8 Pine collar beams (48-in. o.c.) and 2x12 ridges and valleys. 2x framing for roof overhangs. 7/16-inch OSB sheathing, 15 pound felt. R-38 foam insulation is not included.                                                                                                                               |
| 15 | INTERIOR CEILINGS                     | Tongue and Groove - Pine 1x8 for interior ceilings for main level and upper level.                                                                                                                                                                                                                                                                  |
| 16 | PORCH ROOF SYSTEM                     | 6x6 Pine Porch Posts, 4x Pine Top Porch Plate Beam, 2x6 Ceiling Joists 16-in o.c. for flat ceiling, 2x Rafters 16-in o.c., 7/16 OSB Roof Sheathing, 15# Felt.                                                                                                                                                                                       |
| 17 | PORCH ROOF CEILINGS                   | 4x8x3/8 Rough Sawn Exterior Plywood.                                                                                                                                                                                                                                                                                                                |
| 18 | GARAGE ROOF SYSTEM (IF<br>APPLICABLE) | Pre-manufactured flat common roof trusses. 2x framing for roof overhangs. 7/16-inch OSB sheathing, 15 pound felt.                                                                                                                                                                                                                                   |
| 19 | EXTERIOR FINISH FASCIA                | Pine Fascia 1x12 for entire roof perimeter.                                                                                                                                                                                                                                                                                                         |
| 20 | EXTERIOR FINISH SOFFIT                | 4x8x3/8 Rough Sawn Exterior Plywood.                                                                                                                                                                                                                                                                                                                |
| 21 | EXTERIOR DOORS                        | Fiber Glass wood grain door, pre-hung in clear stain grade wood jambs, extended to 7-9/16, double bored for deadbolt and have adjustable threshold. Glazed units include grills, Garden (patio) door units only available as in swing units, sliding screens included, (NO Screens Included for French Doors). Can be Stained or Painted.           |
| 22 | EXTERIOR WINDOWS                      | Jeld-wen Windows, solid vinyl, single hung windows available in white and tan with grilles and screen.                                                                                                                                                                                                                                              |
| 23 | EXTERIOR DOOR AND WINDOW TRIM         | 1x4 Pine boards for exterior window and door trim (1x12 for radius units).                                                                                                                                                                                                                                                                          |
| 24 | FREIGHT                               | Freight on or in 48-foot trailers to as near your job site as road conditions allow.                                                                                                                                                                                                                                                                |
| 25 | DELIVERY ZONE                         | Lower 48 states eligible for \$1.00 freight. \$1.00 per truck per loaded mile.                                                                                                                                                                                                                                                                      |
| 26 | HOME PLANS / BLUEPRINTS               | Minor revisions to plans and basic builder blueprints are provided.                                                                                                                                                                                                                                                                                 |
| 27 | MODEL-SPECIFIC DETAILS                | Specific materials requirements may vary according to your desires, the home design, and your building location. Standard pricing may not include certain materials and extras shown in plans or photos but not listed above. Such items must be added.                                                                                             |