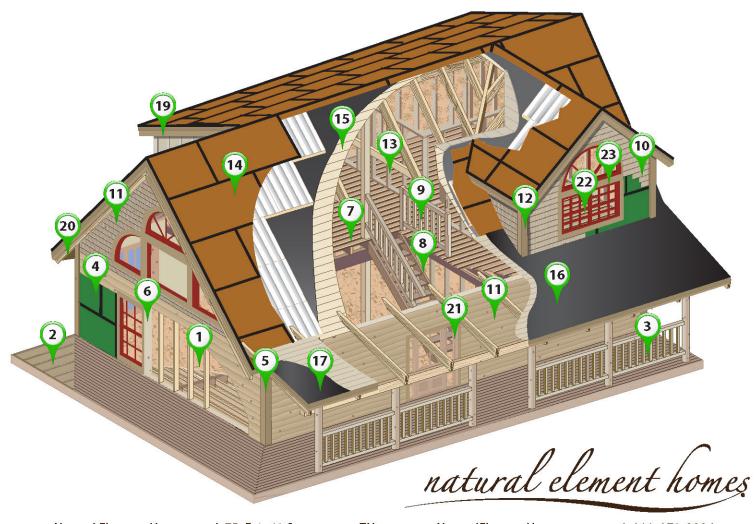

## Premium Select Hybrid Package:

- 1 Subfloor System: I-joist + Advantech
- 2 Porch / Deck Floor System: 2x8 w/ Composite Decking
- 3 Exterior Railing System: Heavy Timber Doug Fir
- 4 Main Level Exterior Walls: 2x6 + ZIP System
- 5 Main Level Exterior Wall Corners: 2x6 Cedar Planks
- 6 Window & Door Openings: Single piece headers
- 7 Second Floor System: Heavy Timber Doug Fir
- 8 Interior Stair System: 4x12 Doug Fir
- 9 Interior Railing System: Heavy Timber Doug Fir
- 10 Upper Level Exterior Walls: 2x6 + ZIP System
- 11 Exterior Siding: Cedar Shake, B&B, Skirl
- 12 Upper Level Exterior Corners: 2x6 Cedar Planks
- 13 Interior Wall Framing: 2x4 and 2x6
- 14 House Roof System: Heavy Timber Doug Fir R30 + ZIP

- 15 Interior Ceilings: 2x6 Premium Spruce T&G
- 16 Porch Roof System: Heavy Timber Doug Fir
- 17 Porch Roof Ceilings: 2x6 Premium Spruce T&G
- 18 Garage Roof System: Light Storage Trusses
- 19 Exterior Finish Fascia: 1x12 + 1x6 Cedar Stepped
- 20 Exterior Finish Soffit: 2x6 Premium SPF T&G
- 21 Exterior Doors: JW Premium Alum. Clad / Wood
- 22 Exterior Windows: JW Premium Alum. Clad / Wood
- 23 Exterior Door and Window Trim: 1x6 Cedar
- 24 Freight: Add \$1 per mile per truck
- 25 Delivery Zone: USA Lower 48 States
- 26 Home Plans: Combo Pack
- 27 Model-specific Details: \*\*\*per model\*\*\*

## Premium Select Hybrid Home Package natural element homes

| #  | Item                                  | Description                                                                                                                                                                                                                                                                                                                                                                                                                                                                                                                                                                                                                                          |
|----|---------------------------------------|------------------------------------------------------------------------------------------------------------------------------------------------------------------------------------------------------------------------------------------------------------------------------------------------------------------------------------------------------------------------------------------------------------------------------------------------------------------------------------------------------------------------------------------------------------------------------------------------------------------------------------------------------|
| 1  | SUBFLOOR SYSTEM                       | 2x8 Treated Sill Plates, LVL Girder Beam, 11-7/8 inch TrusJoists - 16-in. O.C., blocking between joists, 1-1/8-inch perimeter rimboard for band, Advantech (TM) 3/4-in. tongue & groove subfloor decking, subfloor adhesive. No joist hangers are included.                                                                                                                                                                                                                                                                                                                                                                                          |
| 2  | DECK AND PORCH FLOOR SYSTEM           | Double 2x8 treated deck perimeter band, 2x8 treated joists - 16-in. O.C., 5/4-in. x 6-in. radius edge Composite wood grain floor decking. No support girders (for spans over 12-feet), joist hangers, plates or posts to grade are included.                                                                                                                                                                                                                                                                                                                                                                                                         |
| 3  | EXTERIOR RAILING SYSTEM               | Douglas Fir - 4x4 top and bottom rails with eased edges, 3x3 pickets with eased-edges on 7-inch centers. Lengths of timbers to be site-cut by builder.                                                                                                                                                                                                                                                                                                                                                                                                                                                                                               |
| 4  | MAIN LEVEL EXTERIOR WALLS             | 2x6 Wall framing with Huber ZIP sheathing and joint tape (house wrap not required due to ZIP panel).                                                                                                                                                                                                                                                                                                                                                                                                                                                                                                                                                 |
| 5  | MAIN LEVEL EXTERIOR CORNERS           | 2x6 Western Red Cedar boards for capping exterior wall corners.                                                                                                                                                                                                                                                                                                                                                                                                                                                                                                                                                                                      |
| 6  | WINDOW & DOOR OPENINGS                | Materials for door and window openings and LVL header stock to be constructed by builder.                                                                                                                                                                                                                                                                                                                                                                                                                                                                                                                                                            |
| 7  | SECOND FLOOR SYSTEM                   | 4x8 Douglas Fir Joists 24-in. O.C., 6x12 Douglas Fir Girder Beam, Douglas Fir support posts, 2x6 Premium Spruce Tongue & Groove Decking, Screws for each end of joists. Local codes or particular home design may require larger sized timbers (not included – must be added to line 27 below).                                                                                                                                                                                                                                                                                                                                                      |
| 8  | INTERIOR STAIRS                       | 4x12 Douglas Fir Material for Stringers and Treads to 9-ft. high , Must be cut on site by Owner. (This item does not include material for landings).                                                                                                                                                                                                                                                                                                                                                                                                                                                                                                 |
| 9  | INTERIOR RAILING                      | Douglas Fir - 4x4 top and bottom rails with eased edges, 3x3 pickets with eased-edges on 7-inch centers. Lengths of timbers to be site-cut by builder.                                                                                                                                                                                                                                                                                                                                                                                                                                                                                               |
| 10 | UPPER LEVEL EXTERIOR WALLS            | 2x6 Wall framing with Huber ZIP sheathing and joint tape (house wrap not required due to ZIP panel).                                                                                                                                                                                                                                                                                                                                                                                                                                                                                                                                                 |
| 11 | EXTERIOR SIDING                       | Your choice: Western Red Cedar (WRC) irregular edge Skirl siding, WRC 1x12 board-and-batten siding, or WRC shingle siding.                                                                                                                                                                                                                                                                                                                                                                                                                                                                                                                           |
| 12 | UPPER LEVEL EXTERIOR CORNERS          | 2x6 Western Red Cedar boards for capping exterior wall corners.                                                                                                                                                                                                                                                                                                                                                                                                                                                                                                                                                                                      |
| 13 | INTERIOR WALL FRAMING                 | 2x4 Interior wall studs - 16-in. O.C., double top plates, single bottom plates. (2x6 framing for plumbing walls).                                                                                                                                                                                                                                                                                                                                                                                                                                                                                                                                    |
| 14 | HOUSE ROOF SYSTEM                     | Exposed 4x8 Douglas Fir rafters 48-in. O.C., 4x8 Doug Fir collar ties with bolts, nuts and washers for side-mount collar attachment, 4x12 Doug Fir ridge, valley and header beams, Doug Fir support posts (6x6 or 8-inch round), 2x6 premium spruce tongue & groove decking, 30# felt vapor barrier, R30 rigid insulation with molded ventilation channels and solid 2x wood perimeter, 24 installation screws per panel, 1/2-in. ZIP roof sheathing, ZIP tape (ready for finished roofing), screws for rafter installation. Local codes or particular home design may require larger sized timbers (not included – must be added to line 27 below). |
| 15 | INTERIOR CEILINGS                     | 2x6 Premium Spruce T&G roof decking                                                                                                                                                                                                                                                                                                                                                                                                                                                                                                                                                                                                                  |
| 16 | PORCH ROOF SYSTEM                     | Exposed 4x8 Douglas Fir rafters 48-in. O.C. and 4x8 support plates, 6x6 Support Posts, 2x6 tongue & groove decking, 30# felt underlayment. PORCH ROOF IS NOT INSULATED. Local codes or particular home design may require larger sized timbers (not included – must be added to line 27 below).                                                                                                                                                                                                                                                                                                                                                      |
| 17 | PORCH ROOF CEILINGS                   | 2x6 Premium Spruce T&G roof decking                                                                                                                                                                                                                                                                                                                                                                                                                                                                                                                                                                                                                  |
| 18 | GARAGE ROOF SYSTEM (IF<br>APPLICABLE) | Pre-manufactured flat roof trusses with light storage capacity, 2x framing for roof overhangs. 1/2-inch ZIP sheathing, ZIP tape. Includes 3/4-in OSB subfloor sheathing for storage floor.                                                                                                                                                                                                                                                                                                                                                                                                                                                           |
| 19 | EXTERIOR FINISH FASCIA                | Western Red Cedar Fascia (Rough one face, smooth one face). Includes 1x12 and 1x6 for entire roof perimeter.                                                                                                                                                                                                                                                                                                                                                                                                                                                                                                                                         |
| 20 | EXTERIOR FINISH SOFFIT                | 2x6 Premium Spruce T&G roof decking                                                                                                                                                                                                                                                                                                                                                                                                                                                                                                                                                                                                                  |
| 21 | EXTERIOR DOORS                        | JELD-WEN Premium Site-line Series Aluminum Clad-Wood Patio Doors feature low-maintenance aluminum cladding on the exterior frame and sash, 21 clad color choices, stain-grade wood interiors, high-performance argon-filled Low-E insulating glass; 4-9/16 or 6-9/16 inch jamb extensions, grills between glass, multi-point hardware in Chestnut Bronze finish. 20 year limited warranty, screens NOT included. DELIVERY TO JOBSITE IS INCLUDED. CONTACT US TO SCHEDULE DELIVERY (6 WEEKS LEAD TIME AND PHYSICAL DELIVERY ADDRESS IS REQUIRED).                                                                                                     |

Buyer Initials:

| 22 | EXTERIOR WINDOWS              | JELD-WEN Premium Site-line Series Aluminum Clad-Aura-last Wood Windows feature low-maintenance aluminum cladding on the exterior frame and sash, 21 cladding color choices, stain-grade wood interiors, high-performance argon-filled Low-E insulating glass, 4-9/16, 6-9/16 or 7-9/16 inch jamb extensions, fiberglass mesh insect screens, grilles between glass, Chestnut Bronze hardware, 20 year limited warranty. DELIVERY TO JOBSITE IS INCLUDED. CONTACT US TO SCHEDULE DELIVERY (6 WEEKS LEAD TIME AND PHYSICAL DELIVERY ADDRESS IS REQUIRED). |
|----|-------------------------------|---------------------------------------------------------------------------------------------------------------------------------------------------------------------------------------------------------------------------------------------------------------------------------------------------------------------------------------------------------------------------------------------------------------------------------------------------------------------------------------------------------------------------------------------------------|
| 23 | EXTERIOR DOOR AND WINDOW TRIM | 1x6 Western Red Cedar boards for exterior window and door trim.                                                                                                                                                                                                                                                                                                                                                                                                                                                                                         |
| 24 | FREIGHT                       | Freight on or in 48-foot trailers to as near your job site as road conditions allow.                                                                                                                                                                                                                                                                                                                                                                                                                                                                    |
| 25 | DELIVERY ZONE                 | Lower 48 states eligible for \$1.00 freight. \$1.00 per truck per loaded mile.                                                                                                                                                                                                                                                                                                                                                                                                                                                                          |
| 26 | HOME PLANS / BLUEPRINTS       | The best in CAD design service, revise and customize your plan with our expert guidance, 3D design software and Virtual Design Center. Also includes a review of plans by one of our premier designers to produce a custom architectural rendering and plan improvements. Includes detailed construction drawings.                                                                                                                                                                                                                                      |
| 27 | MODEL-SPECIFIC DETAILS        | Specific materials requirements may vary according to your desires, the home design, and your building location. Standard pricing may not include certain materials and extras shown in plans or photos but not listed above. Such items must be added.                                                                                                                                                                                                                                                                                                 |