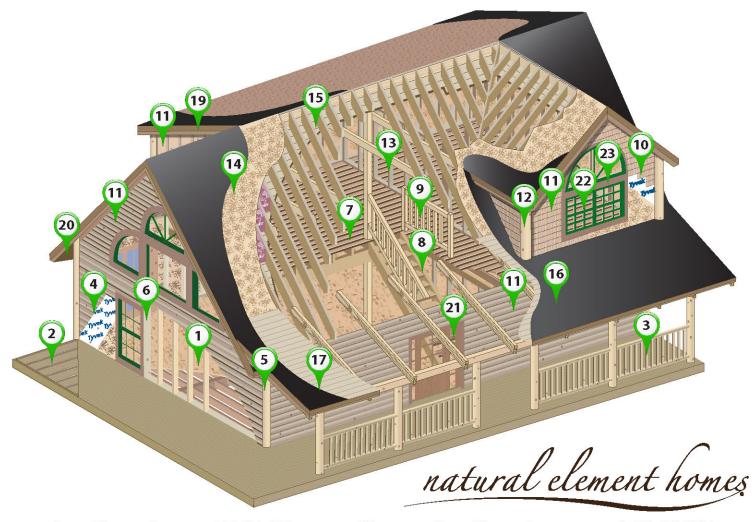

## Premium Hybrid Package:

- 1 Subfloor System: 2x12 + Advantech
- 2 Porch / Deck Floor System: 2x8 w/ Premium Decking
- 3 Exterior Railing System: Cedar Log Railing
- 4 Main Level Exterior Walls: 2x6 + OSB + House Wrap
- 5 Main Level Exterior Wall Corners: Pine Posts, Rnd or Square
- 6 Window & Door Openings: Site-built with headers
- 7 Second Floor System: Heavy Timber Pine
- 8 Interior Stair System: 4x12 Pine
- 9 Interior Railing System: Heavy Timber Pine
- 10 Upper Level Exterior Walls: 2x6 + OSB + House Wrap
- 11 Exterior Siding: Pine Log, B&B, or C. Shake
- 12 Upper Level Exterior Corners: Pine Posts, Rnd or Square
- 13 Interior Wall Framing: 2x4 and 2x6
- 14 House Roof System: 2x12 + 5/8 Plywood + 30# Felt

- 15 Interior Ceilings: 1x Pine T&G
- 16 Porch Roof System: Heavy Timber Pine
- 17 Porch Roof Ceilings: 2x6 Pine T&G
- 18 Garage Roof System: Flat Common Trusses
- 19 Exterior Finish Fascia: 1x12 + 1x6 Pine Stepped
- 20 Exterior Finish Soffit: 1x Pine T&G
- 21 Exterior Doors: Fiberglass Woodgrain
- 22 Exterior Windows: JW 2500 Alum. Clad / Wood
- 23 Exterior Door and Window Trim: 1x6 Pine
- 24 Freight: Add \$1 per mile per truck
- 25 Delivery Zone: USA Lower 48 States
- 26 Home Plans: Design Pack
- 27 Model-specific Details: \*\*\*Add per model\*\*\*

## Premium Hybrid Home Package

| #  | Item                                  | Description                                                                                                                                                                                                                                                                                                                                                                                                                                                                                                                                                                                                                        |
|----|---------------------------------------|------------------------------------------------------------------------------------------------------------------------------------------------------------------------------------------------------------------------------------------------------------------------------------------------------------------------------------------------------------------------------------------------------------------------------------------------------------------------------------------------------------------------------------------------------------------------------------------------------------------------------------|
| 1  | SUBFLOOR SYSTEM                       | 2x8 Treated Sill Plates, Tripled 2x12 Girder Beam, 2x12 floor joists - 16-in. O.C. with wood blocking, Double 2x12 header joists, Advantech(TM) 3/4-in. tongue & groove subfloor decking, subfloor adhesive. No joist hangers are included.                                                                                                                                                                                                                                                                                                                                                                                        |
| 2  | DECK AND PORCH FLOOR SYSTEM           | Doubled 2x8 treated deck perimeter band, 2x8 treated joists - 16-in. O.C., 5/4-in. x 6-in. premium radius edge treated floor decking. No support girders (for spans over 12-feet), joist hangers, plates or posts to grade are included. Width of floor may require additional supports or larger joists.                                                                                                                                                                                                                                                                                                                          |
| 3  | EXTERIOR RAILING SYSTEM               | Northern White Cedar round log railings, top and bottom rails pre-bored for pickets, round pickets included, shipped unassembled in 8ft - 10ft and 12ft Sections. Newell Posts as required. Railings for steps to grade must be added and are not included.                                                                                                                                                                                                                                                                                                                                                                        |
| 4  | MAIN LEVEL EXTERIOR WALLS             | 2x6 Framing 16-in. on center, doubled top plates, 7/16 OSB Sheathing, Housewrap.                                                                                                                                                                                                                                                                                                                                                                                                                                                                                                                                                   |
| 5  | MAIN LEVEL EXTERIOR CORNERS           | Heavy timber pine corner cap posts, 8-inch round or 6x6 square, pre-cut, trim-to-length by builder.                                                                                                                                                                                                                                                                                                                                                                                                                                                                                                                                |
| 6  | WINDOW & DOOR OPENINGS                | Materials for door and window openings and header stock to be constructed by builder.                                                                                                                                                                                                                                                                                                                                                                                                                                                                                                                                              |
| 7  | SECOND FLOOR SYSTEM                   | 4x8 Pine Joists 24-in. O.C., 6x12 Pine Girder Beam, 6x6 Pine support posts, 2x6 Pine Tongue & Groove Decking, Screws for each end of joists. Local codes or particular home design may require larger sized timbers (not included – must be added to line 27 below).                                                                                                                                                                                                                                                                                                                                                               |
| 8  | INTERIOR STAIRS                       | Pine 4x12 heavy timber for stringers and treads to 9-ft. high. Trim-to-fit by builder.                                                                                                                                                                                                                                                                                                                                                                                                                                                                                                                                             |
| 9  | INTERIOR RAILING                      | Pine - 4x4 top and bottom rails with eased edges, 3x3 pickets with eased-edges on 7-inch centers. Unassembled. Random lengths to be cut by builder on site.                                                                                                                                                                                                                                                                                                                                                                                                                                                                        |
| 10 | UPPER LEVEL EXTERIOR WALLS            | 2x6 Framing 16-in. on center, doubled top plates, 7/16 OSB Sheathing, Housewrap.                                                                                                                                                                                                                                                                                                                                                                                                                                                                                                                                                   |
| 11 | EXTERIOR SIDING                       | Your choice: Pine matching log profile siding, $1x12$ Pine Board-and-Batten Siding, or Western Red Cedar shingle siding.                                                                                                                                                                                                                                                                                                                                                                                                                                                                                                           |
| 12 | UPPER LEVEL EXTERIOR CORNERS          | Heavy timber pine corner cap posts, 8-inch round or 6x6 square, pre-cut, trim-to-length by builder.                                                                                                                                                                                                                                                                                                                                                                                                                                                                                                                                |
| 13 | INTERIOR WALL FRAMING                 | 2x4 Interior wall studs - 16-in. O.C., double top plates, single bottom plates. (2x6 framing for plumbing walls).                                                                                                                                                                                                                                                                                                                                                                                                                                                                                                                  |
| 14 | HOUSE ROOF SYSTEM                     | 2x12 Framing (16-in. o.c.) with exposed 4x8 Douglas Fir collar beams (48-in. o.c.) and Two-Ply LVL ridges and valleys. 2x framing for roof overhangs. 5/8-inch cdx sheathing, 30 pound felt. R-38 High Density insulation is not included.                                                                                                                                                                                                                                                                                                                                                                                         |
| 15 | INTERIOR CEILINGS                     | Tongue and Groove - 1x8 for wood interior ceilings                                                                                                                                                                                                                                                                                                                                                                                                                                                                                                                                                                                 |
| 16 | PORCH ROOF SYSTEM                     | Exposed 4x8 Pine Rafters 48-in. O.C. and 4x8 support plates, 6x6 support posts, 2x6 Pine tongue & groove decking, 30# felt underlayment, screws for rafter installation. Porch roof is not insulated. Local codes or particular home design may require larger sized timbers (not included – must be added to line 27 below).                                                                                                                                                                                                                                                                                                      |
| 17 | PORCH ROOF CEILINGS                   | 2x6 Pine tongue & groove for porch ceilings                                                                                                                                                                                                                                                                                                                                                                                                                                                                                                                                                                                        |
| 18 | GARAGE ROOF SYSTEM (IF<br>APPLICABLE) | Pre-manufactured flat common roof trusses. 2x framing for roof overhangs. 7/16-inch OSB sheathing, 15 pound felt.                                                                                                                                                                                                                                                                                                                                                                                                                                                                                                                  |
| 19 | EXTERIOR FINISH FASCIA                | Pine Fascia (Rough one face, smooth one face). Includes 1x12 and 1x6 for entire roof perimeter.                                                                                                                                                                                                                                                                                                                                                                                                                                                                                                                                    |
| 20 | EXTERIOR FINISH SOFFIT                | Tongue and Groove - 1x8 for exterior roof overhang soffits.                                                                                                                                                                                                                                                                                                                                                                                                                                                                                                                                                                        |
| 21 | EXTERIOR DOORS                        | Fiber Glass wood grain door, pre-hung in clear stain grade wood jambs, extended to 7-9/16, double bored for deadbolt and have adjustable threshold. Glazed units include grills, Garden (patio) door units only available as in swing units, sliding screens included, (NO Screens Included for French Doors). Can be Stained or Painted.                                                                                                                                                                                                                                                                                          |
| 22 | EXTERIOR WINDOWS                      | JELD-WEN W2500 Series Aluminum Clad- Aura-Last Wood Windows feature low-maintenance aluminum cladding on the exterior frame and sash, 7 color choices (Brilliant White, French Vanilla, Desert Sand, Hartford Green, Mesa Red, Chestnut Bronze, Black), stain-grade wood interiors, high-performance argon-filled Low-E insulated glass, 4-9/16, 6-9/16 or 7-9/16 inch jamb extensions, fiberglass mesh insect screens, grilles between glass, Chestnut Bronze hardware, 20 year limited warranty. DELIVERY TO JOBSITE IS INCLUDED. CONTACT US TO SCHEDULE DELIVERY (6 WEEKS LEAD TIME AND PHYSICAL DELIVERY ADDRESS IS REQUIRED). |

| 23 | EXTERIOR DOOR AND WINDOW TRIM | 1x6 Pine boards for exterior window and door trim (1x12 for radius units).                                                                                                                                                                              |
|----|-------------------------------|---------------------------------------------------------------------------------------------------------------------------------------------------------------------------------------------------------------------------------------------------------|
| 24 | FREIGHT                       | Freight on or in 48-foot trailers to as near your job site as road conditions allow.                                                                                                                                                                    |
| 25 | DELIVERY ZONE                 | Lower 48 states eligible for \$1.00 freight. \$1.00 per truck per loaded mile.                                                                                                                                                                          |
| 26 | HOME PLANS / BLUEPRINTS       | DESIGN PACK: The best in CAD design service, revise and customize your plan with our expert guidance, 3D design software and Virtual Design Center. Includes detailed construction drawings.                                                            |
| 27 | MODEL-SPECIFIC DETAILS        | Specific materials requirements may vary according to your desires, the home design, and your building location. Standard pricing may not include certain materials and extras shown in plans or photos but not listed above. Such items must be added. |